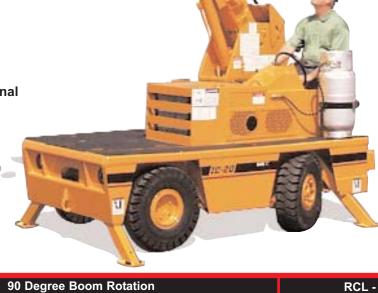

## IC-20

- Capacity ... 5,000 lbs.
- Pick and carry capacity ... up to 2,500 lbs.
- · Height ... 7' 6" with operator guard
- Height ... 5' 6" without operator guard
- Width ... 4' 0"
- Boom rotation ... 90 degrees
- Sheave height ... up to 27' 9"
- · Horizontal reach ... up to 22'
- Tight turning radius
- · Rear wheel steer ... Standard
- Front wheel drive ... Standard
- Full hydraulic controls for smooth precise operations
- Dual fuel engine standard, diesel optional