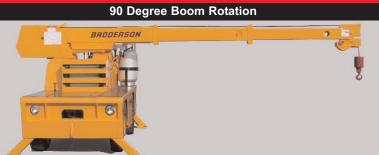

## IC-20

- Capacity ... 5,000 lbs.
- Pick and carry capacity ... up to 2,500 lbs.
- · Height ... 7' 6" with operator guard
- Height ... 5' 6" without operator guard
- Width ... 4' 0"
- Boom rotation ... 90 degrees
- Sheave height ... up to 27' 9"
- · Horizontal reach ... up to 22'
- Tight turning radius
- · Rear wheel steer ... Standard
- Front wheel drive ... Standard
- Full hydraulic controls for smooth precise operations
- Dual fuel engine standard, diesel optional