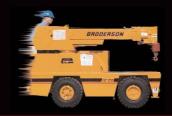

## IC-20

- Capacity ... 5,000 lbs.
- Pick and carry capacity ... up to 2,500 lbs.
- · Height ... 7' 6" with operator guard
- Height ... 5' 6" without operator guard
- Width ... 4' 0"
- Boom rotation ... 90 degrees
- Sheave height ... up to 27' 9"
- · Horizontal reach ... up to 22'
- Tight turning radius
- · Rear wheel steer ... Standard
- Front wheel drive ... Standard
- Full hydraulic controls for smooth precise operations
- Dual fuel engine standard, diesel optional