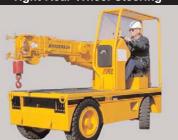

P.O. Box 14770, Lenexa, KS 66285-4770 14741 W. 106th St., Lenexa, KS 66215-2015 (913) 888-0606 FAX (913) 888-8431 website: bmccranes.com

Water Cooled Engine

Tight Rear Wheel Steering

Anti-Two Block - Standard