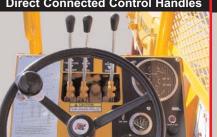

## **C-25**

- Capacity ... 4,000 lbs.\*
- Pick and carry capacity ... up to 3,400 lbs.
- Height ... 7' 2" with operator guard
- Height ... 5' 9" without operator guard
- Width ... 4' 0"
- Boom rotation ... fixed
- Sheave height ... up to 27'
- Horizontal reach ... up to 17'\*
- **Tight turning radius**
- Rear wheel steer ... standard
- Front wheel Drive ... standard
- Full hydraulic controls for smooth precise operation
- Water cooled engine
- Dual fuel engine standard, diesel optional \*Front bumper