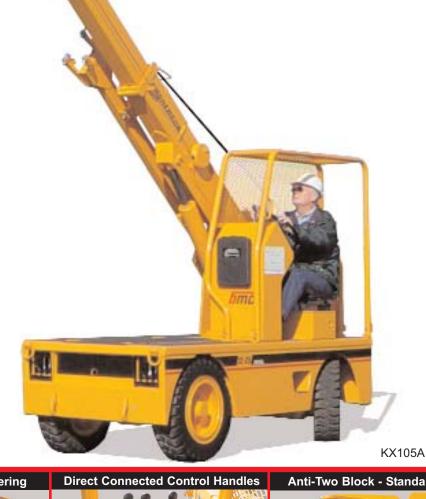

## **C-25**

- Capacity ... 4,000 lbs.\*
- Pick and carry capacity ... up to 3,400 lbs.
- Height ... 7' 2" with operator guard
- Height ... 5' 9" without operator guard
- Width ... 4' 0"
- Boom rotation ... fixed
- Sheave height ... up to 27'
- Horizontal reach ... up to 17'\*
- **Tight turning radius**
- Rear wheel steer ... standard
- Front wheel Drive ... standard
- Full hydraulic controls for smooth precise operation
- Water cooled engine
- Dual fuel engine standard, diesel optional \*Front bumper