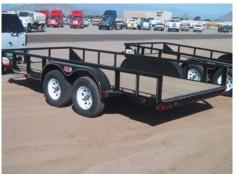

## 16 Foot Utility Trailer

**Special Price to friends of Equipment Solutions** 

\$2,695

**Perfect for Hauling:** 4-Wheelers, Sandrails, Light Equipment, Golf Cars, Classic Cars or Trucks, and much More!!! Talk to Marco or call.

## **SPECIFICATIONS:**

Capacity - 5,172 lbs.

Bed Material - Wood (full planks)

Bed Size - 6'10" Wide X 16' Long

Axles - 2

Tire Sizes - P235/75R15 LRC

Ramps - Heavy Duty Steel

Ball Size - #2

Production Year - **NEW 2008**Recessed Lights
Tuck-Under Ramps
Brake Control Equipped

Good Construction, strong, and durable!!!

Special Price to friends of Equipment Solutions

Phone: 619-326-6191

Email: cdowe@equipsol.net