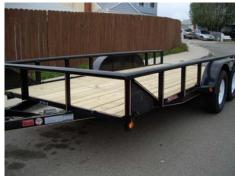

## 16 Foot Utility Trailer

**Special Price to friends of Equipment Solutions** 

\$2,695

**Perfect for Hauling:** 4-Wheelers, Sandrails, Light Equipment, Golf Cars, Classic Cars or Trucks, and much More!!! Talk to Marco or call.

## **SPECIFICATIONS:**

Capacity - 5,172 lbs.

Bed Material - Wood (full planks)

Bed Size - 6'10" Wide X 16' Long

Axles - 2

Tire Sizes - P235/75R15 LRC

Ramps - Heavy Duty Steel

Ball Size - #2

Production Year - **NEW 2008**Recessed Lights
Tuck-Under Ramps
Brake Control Equipped

Good Construction, strong, and durable!!!

Special Price to friends of Equipment Solutions

Phone: 619-326-6191

Email: cdowe@equipsol.net