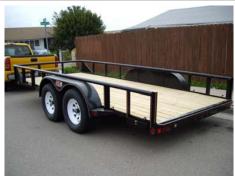

## 16 Foot Utility Trailer

**Special Price to friends of Equipment Solutions** 

\$2,695

**Perfect for Hauling:** 4-Wheelers, Sandrails, Light Equipment, Golf Cars, Classic Cars or Trucks, and much More!!! Talk to Marco or call.

## **SPECIFICATIONS:**

Capacity - 5,172 lbs.

Bed Material - Wood (full planks)

Bed Size - 6'10" Wide X 16' Long

Axles - 2

Tire Sizes - P235/75R15 LRC

Ramps - Heavy Duty Steel

Ball Size - #2

Production Year - **NEW 2008**Recessed Lights
Tuck-Under Ramps
Brake Control Equipped

Good Construction, strong, and durable!!!

Special Price to friends of Equipment Solutions

Phone: 619-326-6191

Email: cdowe@equipsol.net