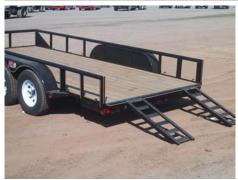

## 16 Foot Utility Trailer

**Special Price to friends of Equipment Solutions** 

\$2,695

**Perfect for Hauling:** 4-Wheelers, Sandrails, Light Equipment, Golf Cars, Classic Cars or Trucks, and much More!!! Talk to Marco or call.

## **SPECIFICATIONS:**

Capacity - 5,172 lbs.

Bed Material - Wood (full planks)

Bed Size - 6'10" Wide X 16' Long

Axles - 2

Tire Sizes - P235/75R15 LRC

Ramps - Heavy Duty Steel

Ball Size - #2

Production Year - **NEW 2008**Recessed Lights
Tuck-Under Ramps
Brake Control Equipped

Good Construction, strong, and durable!!!

Special Price to friends of Equipment Solutions

Phone: 619-326-6191

Email: cdowe@equipsol.net