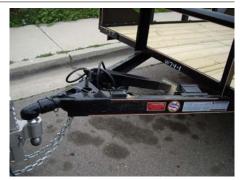

## **SPECIFICATIONS:**

Capacity - 5,172 lbs.

Bed Material - Wood (full planks)

Bed Size - 6'10" Wide X 16' Long

Axles - 2

Tire Sizes - P235/75R15 LRC

Ramps - Heavy Duty Steel

Ball Size - #2